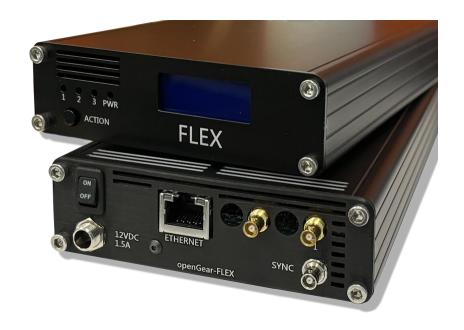

## Talon FLEX

## Standalone enclosure for Osprey openGear cards

FLEX accepts all Osprey openGear cards. It has been designed for lower density rackmount and desktop applications. The included mounting kit supports desktop, rackmount and wall mount applications.

## FEATURES:

- Genlock (for Decoder Applications)
- GigE Ethernet
- Customizable Display (any 3 of below options can be displayed simultaneously)

Channel Status

Input Video Resolution and Frame Rate

IP Address

MAC Address

Device Name

**VPN Status** 

Firmware Version

Serial Number

Customizable LEDs

Signal Lock

Channel Status

**VPN Status** 

Ethernet Link

Action Button

Start/Stop

Reset

Locking 12VDC Power Jack